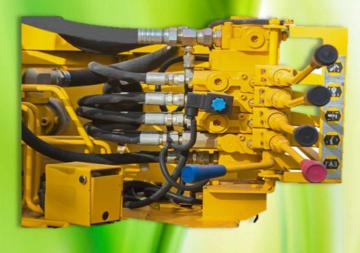

# **INDUSTRY SOLUTIONS**





### **INDUSTRY SOLUTIONS**

### Main control valve



#### **Z-PRO AUSP Rc**



Spiral Fluted Taps for Taper Pipe Threads, Coated Specification









Recommended Tapping Speeds depending on Materials



















Spiral Fluted Taps for Parallel Pipe Threads, Coated

Specification









Recommended Tapping Speeds depending on Materials

















Spiral Fluted Taps for Parallel Pipe Threads, Coated Specification









Recommended Tapping Speeds depending on Materials

























Spiral Taps for Medium Hard Carbon Steels

Specification













Recommended Tapping Speeds depending on Materials











### **Hydraulic Cylinders**







**Z-PRO Series** 

Spiral fluted Taps for Forged Parts in the Heavy Metalworking Industry.









Recommended Tapping Speeds depending on Materials