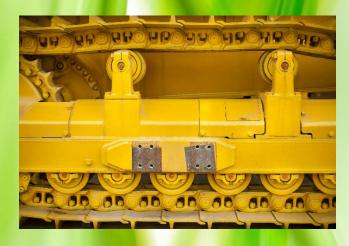

commended Tapping Speeds depending on Materials



















Spiral Fluted Taps for Parallel Pipe Threads, Coated

Specification









Recommended Tapping Speeds depending on Materials

















Spiral Fluted Taps for Parallel Pipe Threads, Coated Specification









Recommended Tapping Speeds depending on Materials

























Spiral Taps for Medium Hard Carbon Steels

Specification













Recommended Tapping Speeds depending on Materials











### **Hydraulic Cylinders**







**Z-PRO Series** 

Spiral fluted Taps for Forged Parts in the Heavy Metalworking Industry.









Recommended Tapping Speeds depending on Materials























YAMAWA

Recommended Tapping Speeds depending on Materials









## Carrier roller/track roller