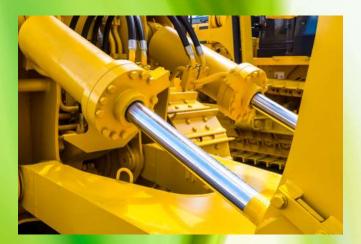

### **Hydraulic Cylinders**

**Z-PRO Series** 

Spiral fluted Taps for Forged Parts in the Heavy Metalworking Industry.

Recommended Tapping Speeds depending on Materials

YAMAWA

Recommended Tapping Speeds depending on Materials